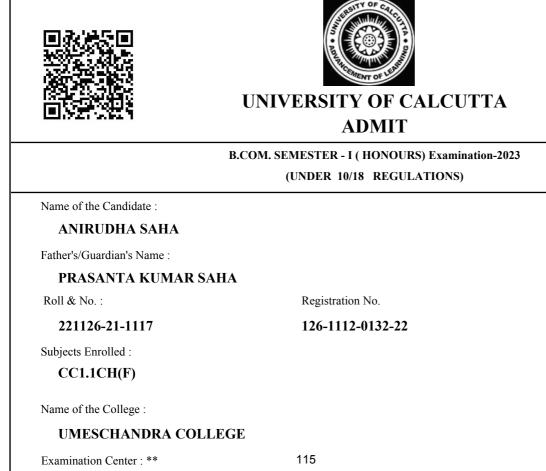

Date of Printing :

|                            | В                 |                   |             | ONOURS) Examin     | ation-2023                                        |                                                   |
|----------------------------|-------------------|-------------------|-------------|--------------------|---------------------------------------------------|---------------------------------------------------|
|                            |                   | (UNDEF            | R 10/18 I   | REGULATIONS)       |                                                   |                                                   |
| Name of the Candidate      | e:                |                   |             |                    |                                                   |                                                   |
| NIKHIL BHU                 | WALKA             |                   |             |                    |                                                   |                                                   |
| Father's/Guardian's Na     | me :              |                   |             |                    |                                                   |                                                   |
| MAHABIR PR                 | ASAD BHUW         | ALKA              |             |                    |                                                   |                                                   |
| Roll & No. :               |                   | Regis             | stration No | ).                 |                                                   |                                                   |
| 221126-21-1020             | 6                 | 126-              | 1111-11     | 33-22              |                                                   |                                                   |
| Subjects Enrolled :        |                   |                   |             |                    |                                                   | 100                                               |
| CC1.1CH(F)                 |                   |                   |             |                    |                                                   | A dia P                                           |
|                            |                   |                   |             |                    | 1.0                                               |                                                   |
| Name of the College :      |                   |                   |             |                    |                                                   | Sa Also                                           |
| UMESCHAND                  | RA COLLEG         | E                 |             |                    |                                                   |                                                   |
| Examination Center : *     | **                | 115               |             |                    | N                                                 | skhil Bhuwalka                                    |
| SURENDRANAT                | H COLLEGE         |                   |             |                    |                                                   |                                                   |
| 24/2, MAHATMA              | GANDHI ROAD,      |                   |             |                    | Ph <b>033</b> -                                   | -2354-3876                                        |
|                            | SCHEDULE          | FOR EXAMIN        | NATION      | IN THEORE          | TICAL PAPERS **                                   |                                                   |
| Examination                | Examination       | Subject           |             | Course             | Number of                                         | Signature of the                                  |
| Day & Date                 | Starting<br>Time  | Code<br>++        |             | Name               | Answer book(s) /<br>OMR (s)                       | invigilator on receipt<br>of the answer script(s) |
|                            |                   |                   |             |                    | to be used                                        | /OMR(s) @                                         |
| Thursday 21-03-2024        | 10 A.M.           | CC1.1Ch           | Finan       | cial               | 1                                                 |                                                   |
|                            |                   |                   | Accou       | inting-I(Honour    | s)                                                |                                                   |
|                            |                   |                   |             |                    | Hin                                               | ha.                                               |
| Signature of the Principal | /TIC/OIC of the ( | College with Seal |             |                    | Controller of Exan                                | ninations                                         |
| ** Subject to unavoidab    | ole changes       |                   |             | N.B. Please follow | v University Notificatior                         | ı No.                                             |
| ++ In no circumstances     |                   | ltered            |             |                    | Dated 04/12/2018 in ww<br>aminee/Invigilator/Exal |                                                   |

(a) It shall be the duty of the examinee to obtain the signature of the invigilator on submission of the written answer script(s)/OMR(s) to him/her on each day/half of the examination.

As per CSR No. 64/17 & 10/18 for both Honours and General Course(i.e. with CHG Code) would be conducted in OMR sheets; examinees are instructed to fill up OMR Sheet(s) as per instructions printed on the OMR sheet.