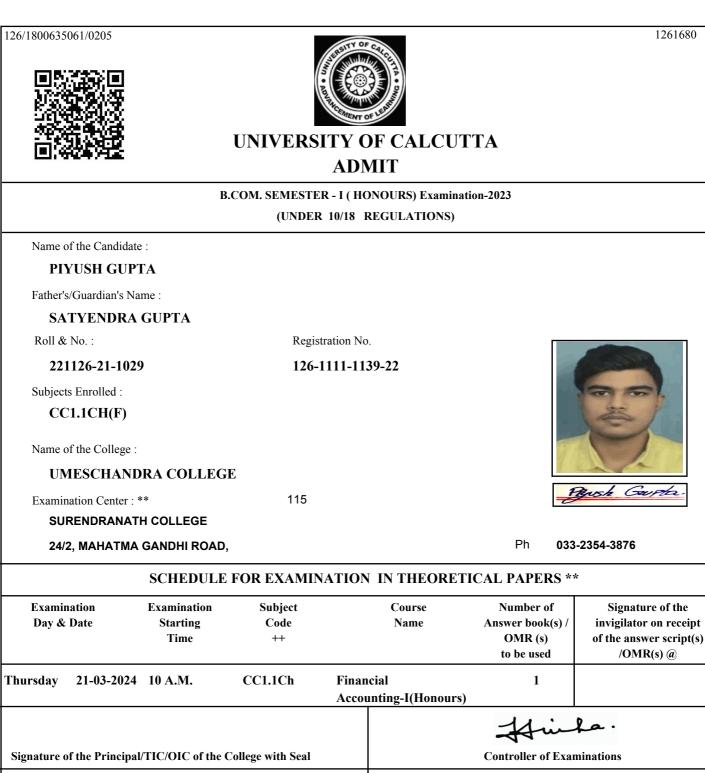

Date of Printing :

|                                                             |                 |                   | Πυι        |                 |                                                                                 |                                                   |
|-------------------------------------------------------------|-----------------|-------------------|------------|-----------------|---------------------------------------------------------------------------------|---------------------------------------------------|
|                                                             | В               | .COM. SEMESTE     | R - I ( HC | ONOURS) Examin  | nation-2023                                                                     |                                                   |
|                                                             |                 | (UNDER            | R 10/18 H  | REGULATIONS)    |                                                                                 |                                                   |
| Name of the Candidate :                                     |                 |                   |            |                 |                                                                                 |                                                   |
| NAMAN JAIN                                                  |                 |                   |            |                 |                                                                                 |                                                   |
| Father's/Guardian's Name :                                  |                 |                   |            |                 |                                                                                 |                                                   |
| DILIP KUMAR JA                                              | IN              |                   |            |                 |                                                                                 |                                                   |
| Roll & No. :                                                |                 | Regis             | tration No |                 |                                                                                 |                                                   |
| 221126-21-1024                                              |                 | 126-              | 1111-112   | 25-22           |                                                                                 | Contraction of the second                         |
| Subjects Enrolled :                                         |                 |                   |            |                 | - 4                                                                             | 1000                                              |
| CC1.1CH(F)                                                  |                 |                   |            |                 |                                                                                 | Carl In                                           |
|                                                             |                 |                   |            |                 |                                                                                 |                                                   |
| Name of the College :                                       |                 |                   |            |                 |                                                                                 |                                                   |
| UMESCHANDRA                                                 | COLLEG          | Ε                 |            |                 |                                                                                 | aman jain                                         |
| Examination Center : **                                     |                 | 115               |            |                 |                                                                                 | and it Jam                                        |
| SURENDRANATH CO                                             | LLEGE           |                   |            |                 |                                                                                 |                                                   |
| 24/2, MAHATMA GAN                                           | DHI ROAD        | ,                 |            |                 | Ph 033                                                                          | -2354-3876                                        |
| SC                                                          | HEDULE          | FOR EXAMIN        | ATION      | IN THEORE       | TICAL PAPERS **                                                                 |                                                   |
|                                                             | mination        | Subject           |            | Course          | Number of                                                                       | Signature of the                                  |
| -                                                           | tarting<br>Time | Code<br>++        |            | Name            | Answer book(s) /<br>OMR (s)                                                     | invigilator on receipt<br>of the answer script(s) |
|                                                             | T HILL          |                   |            |                 | to be used                                                                      | /OMR(s) @                                         |
| hursday 21-03-2024 10                                       | A.M.            | CC1.1Ch           | Finan      | cial            | 1                                                                               |                                                   |
|                                                             |                 |                   | Accou      | inting-I(Honour | rs)                                                                             |                                                   |
|                                                             |                 |                   |            |                 | Hin                                                                             | fa.                                               |
| Signature of the Principal/TIC/                             | OIC of the      | College with Seal |            |                 | Controller of Exan                                                              | ninations                                         |
| ** Subject to unavoidable ch<br>++ In no circumstances subj | 0               | lltered           |            | CE/ADM/18/229   | w University Notificatior<br>Dated 04/12/2018 in ww<br>xaminee/Invigilator/Exam | w.cuexam.net for                                  |

(a) It shall be the duty of the examinee to obtain the signature of the invigilator on submission of the written answer script(s)/OMR(s) to him/her on each day/half of the examination.

As per CSR No. 64/17 & 10/18 for both Honours and General Course(i.e. with CHG Code) would be conducted in OMR sheets; examinees are instructed to fill up OMR Sheet(s) as per instructions printed on the OMR sheet.