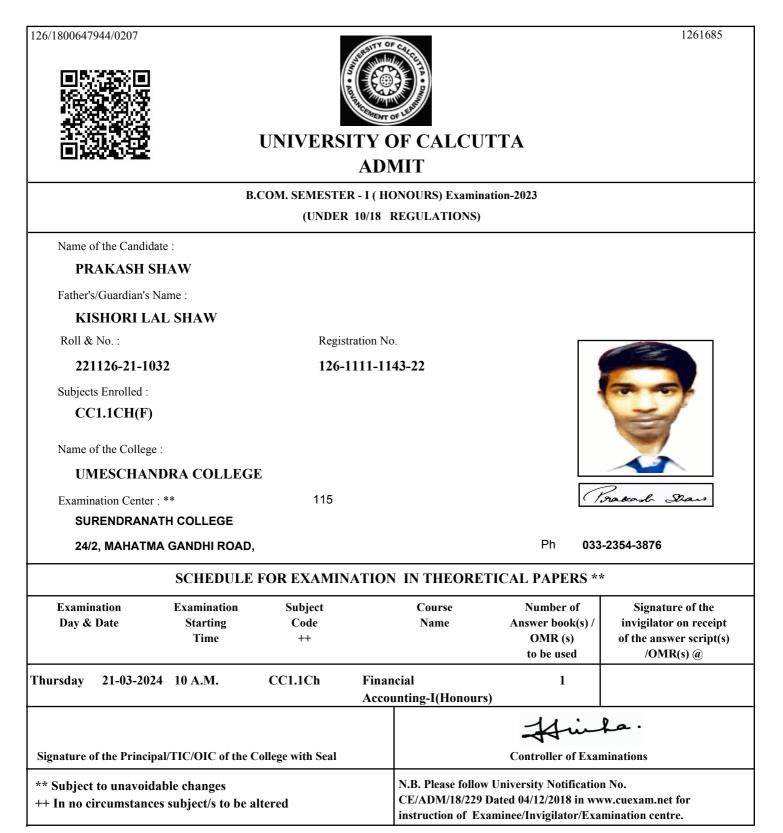

/18/229 Dated 04/12/2018 in www.cuexam.net for ++ In no circumstances subject/s to be altered instruction of Examinee/Invigilator/Examination centre.

@ It shall be the duty of the examinee to obtain the signature of the invigilator on submission of the written answer script(s)/OMR(s) to him/her on each day/half of the examination.

As per CSR No. 64/17 & 10/18 for both Honours and General Course(i.e. with CHG Code) would be conducted in OMR sheets; examinees are instructed to fill up OMR Sheet(s) as per instructions printed on the OMR sheet.

> 06/03/2024 Date of Printing :



As per CSR No. 64/17 & 10/18 for both Honours and General Course(i.e. with CHG Code) would be conducted in OMR sheets; examinees are instructed to fill up OMR Sheet(s) as per instructions printed on the OMR sheet.



(a) It shall be the duty of the examinee to obtain the signature of the invigilator on submission of the written answer script(s)/OMR(s) to him/her on each day/half of the examination.

As per CSR No. 64/17 & 10/18 for both Honours and General Course(i.e. with CHG Code) would be conducted in OMR sheets; examinees are instructed to fill up OMR Sheet(s) as per instructions printed on the OMR sheet.



As per CSR No. 64/17 & 10/18 for both Honours and General Course(i.e. with CHG Code) would be conducted in OMR sheets; examinees are instructed to fill up OMR Sheet(s) as per instructions printed on the OMR sheet.



|           | ination<br>& Date                                                                   | Examination<br>Starting<br>Time | Subject<br>Code<br>++ |               | Cour