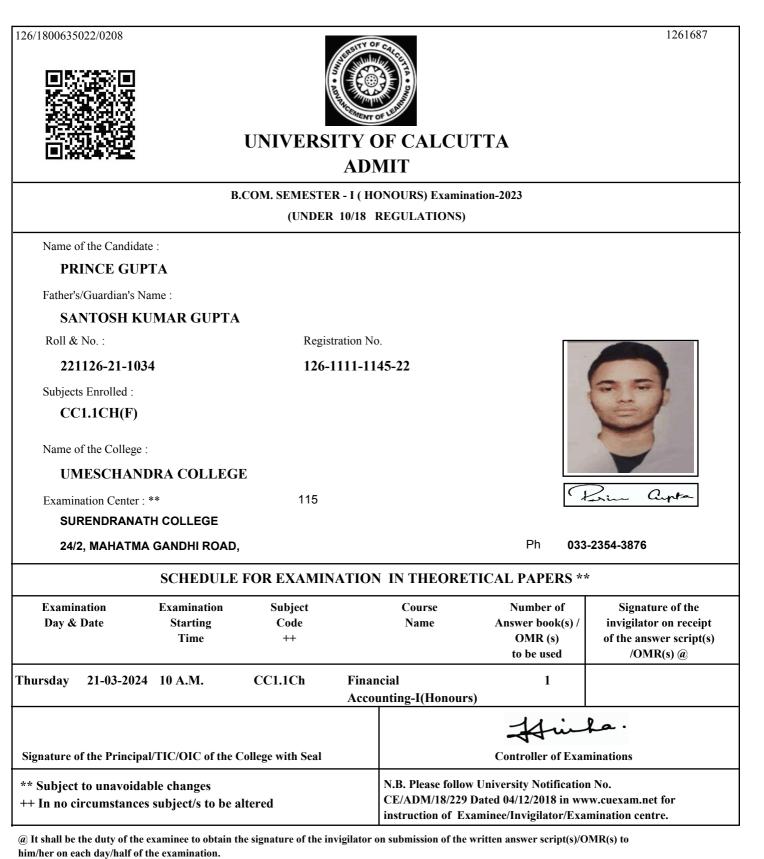

. with CHG Code) would be conducted in OMR sheets; examinees are instructed to fill up OMR Sheet(s) as per instructions printed on the OMR sheet.

> 06/03/2024 Date of Printing :



As per CSR No. 64/17 & 10/18 for both Honours and General Course(i.e. with CHG Code) would be conducted in OMR sheets; examinees are instructed to fill up OMR Sheet(s) as per instructions printed on the OMR sheet.



(a) It shall be the duty of the examinee to obtain the signature of the invigilator on submission of the written answer script(s)/OMR(s) to him/her on each day/half of the examination.

As per CSR No. 64/17 & 10/18 for both Honours and General Course(i.e. with CHG Code) would be conducted in OMR sheets; examinees are instructed to fill up OMR Sheet(s) as per instructions printed on the OMR sheet.



As per CSR No. 64/17 & 10/18 for both Honours and General Course(i.e. with CHG Code) would be conducted in OMR sheets; examinees are instructed to fill up OMR Sheet(s) as per instructions printed on the OMR sheet.



|           | ination<br>& Date                                                                   | Examination<br>Starting<br>Time | Subject<br>Code<br>++ |               | Course<br>Name            | Number of<br>Answer book(s) /<br>OMR (s)<br>to be used                      | Signature of the<br>invigilator on receipt<br>of the answer script(s)<br>/OMR(s) @ |
|-----------|-------------------------------------------------------------------------------------|---------------------------------|-----------------------|---------------|---------------------------|---------------