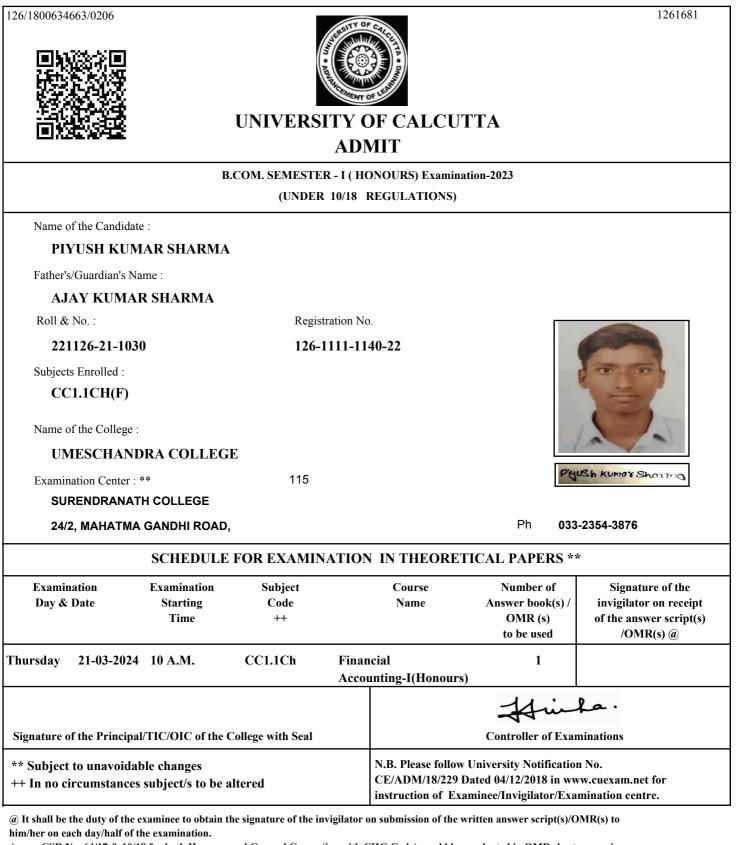

d be conducted in OMR sheets; examinees are instructed to fill up OMR Sheet(s) as per instructions printed on the OMR sheet.



\*\* Subject to unavoidable changes N.B. Please follow University Notification No. CE/ADM/18/229 Dated 04/12/2018 in www.cuexam.net for ++ In no circumstances subject/s to be altered instruction of Examinee/Invigilator/Examination centre.

@ It shall be the duty of the examinee to obtain the signature of the invigilator on submission of the written answer script(s)/OMR(s) to him/her on each day/half of the examination.

As per CSR No. 64/17 & 10/18 for both Honours and General Course(i.e. with CHG Code) would be conducted in OMR sheets; examinees are instructed to fill up OMR Sheet(s) as per instructions printed on the OMR sheet.

> 06/03/2024 Date of Printing :



As per CSR No. 64/17 & 10/18 for both Honours and General Course(i.e. with CHG Code) would be conducted in OMR sheets; examinees are instructed to fill up OMR Sheet(s) as per instructions printed on the OMR sheet.



(a) It shall be the duty of the examinee to obtain the signature of the invigilator on submission of the written answer script(s)/OMR(s) to him/her on each day/half of the examination.

As per CSR No. 64/17 & 10/18 for both Honours and General Course(i.e. with CHG Code) would be conducted in OMR sheets; examinees are instructed to fill up OMR Sheet(s) as per instructions printed on the OMR sheet.



As per CSR No. 64/17 & 10/18 for both Honours and General Course(i.e. with CHG Code) would be conducted in OMR sheets; examinees are instructed to fill up OMR Sheet(s) as per ins