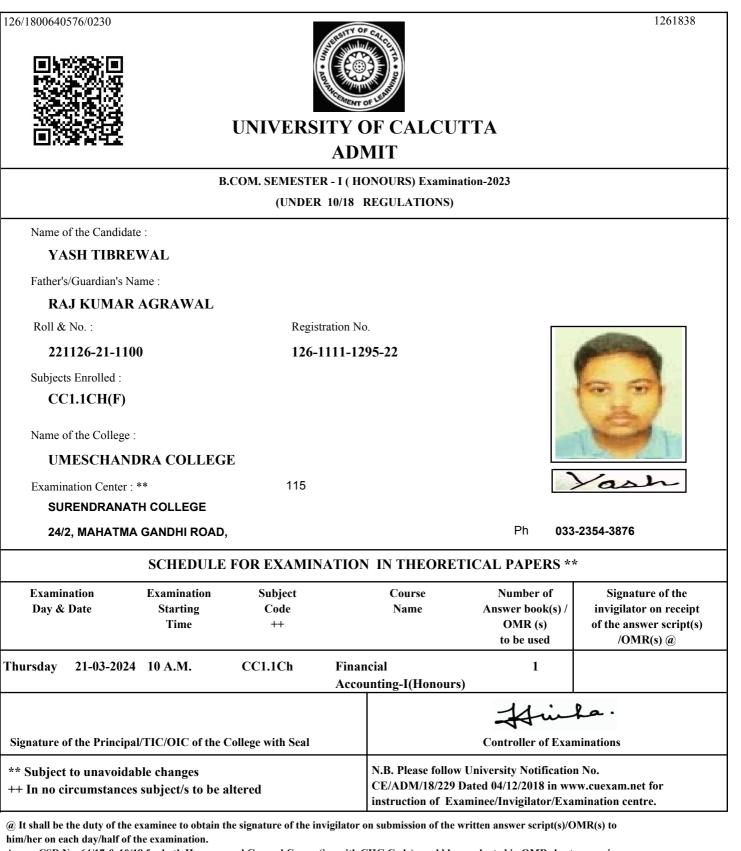

Date of Printing :

|                                                             |                 |                   | Πυι        |                 |                                                                                 |                                                   |
|-------------------------------------------------------------|-----------------|-------------------|------------|-----------------|---------------------------------------------------------------------------------|---------------------------------------------------|
|                                                             | В               | .COM. SEMESTE     | R - I ( HC | ONOURS) Examin  | nation-2023                                                                     |                                                   |
|                                                             |                 | (UNDER            | R 10/18 H  | REGULATIONS)    |                                                                                 |                                                   |
| Name of the Candidate :                                     |                 |                   |            |                 |                                                                                 |                                                   |
| NAMAN JAIN                                                  |                 |                   |            |                 |                                                                                 |                                                   |
| Father's/Guardian's Name :                                  |                 |                   |            |                 |                                                                                 |                                                   |
| DILIP KUMAR JA                                              | IN              |                   |            |                 |                                                                                 |                                                   |
| Roll & No. :                                                |                 | Regis             | tration No |                 |                                                                                 |                                                   |
| 221126-21-1024                                              |                 | 126-              | 1111-112   | 25-22           |                                                                                 | Contraction of the second                         |
| Subjects Enrolled :                                         |                 |                   |            |                 | - 4                                                                             | 1000                                              |
| CC1.1CH(F)                                                  |                 |                   |            |                 |                                                                                 | Carl In                                           |
|                                                             |                 |                   |            |                 |                                                                                 |                                                   |
| Name of the College :                                       |                 |                   |            |                 |                                                                                 |                                                   |
| UMESCHANDRA                                                 | COLLEG          | Ε                 |            |                 |                                                                                 | aman jain                                         |
| Examination Center : **                                     |                 | 115               |            |                 |                                                                                 | and it Jam                                        |
| SURENDRANATH CO                                             | LLEGE           |                   |            |                 |                                                                                 |                                                   |
| 24/2, MAHATMA GAN                                           | DHI ROAD        | ,                 |            |                 | Ph 033                                                                          | -2354-3876                                        |
| SC                                                          | HEDULE          | FOR EXAMIN        | ATION      | IN THEORE       | TICAL PAPERS **                                                                 |                                                   |
|                                                             | mination        | Subject           |            | Course          | Number of                                                                       | Signature of the                                  |
| -                                                           | tarting<br>Time | Code<br>++        |            | Name            | Answer book(s) /<br>OMR (s)                                                     | invigilator on receipt<br>of the answer script(s) |
|                                                             | T HILL          |                   |            |                 | to be used                                                                      | /OMR(s) @                                         |
| hursday 21-03-2024 10                                       | A.M.            | CC1.1Ch           | Finan      | cial            | 1                                                                               |                                                   |
|                                                             |                 |                   | Accou      | inting-I(Honour | rs)                                                                             |                                                   |
|                                                             |                 |                   |            |                 | Hin                                                                             | fa.                                               |
| Signature of the Principal/TIC/                             | OIC of the      | College with Seal |            |                 | Controller of Exan                                                              | ninations                                         |
| ** Subject to unavoidable ch<br>++ In no circumstances subj | 0               | lltered           |            | CE/ADM/18/229   | w University Notificatior<br>Dated 04/12/2018 in ww<br>xaminee/Invigilator/Exam | w.cuexam.net for                                  |

(a) It shall be the duty of the examinee to obtain the signature of the invigilator on submission of the written answer script(s)/OMR(s) to him/her on each day/half of the examination.

As per CSR No. 64/17 & 10/18 for both Honours and General Course(i.e. with CHG Code) would be conducted in OMR sheets; examinees are instructed to fill up OMR Sheet(s) as per instructions printed on the OMR sheet.